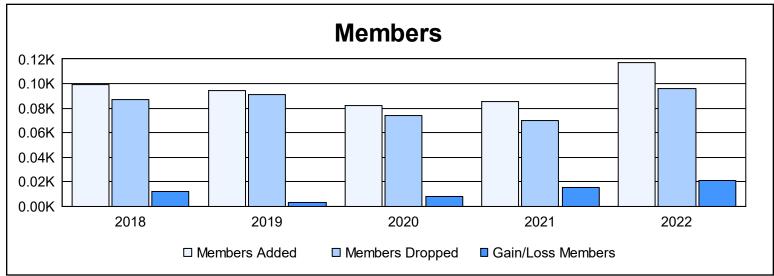

District 111SN As of June 2022 Cumulative

| Year      | New<br>Clubs | Dropped<br>Clubs | Gain/<br>Loss<br>Clubs | New<br>Members | Charter<br>Members | Reinstate<br>Members | Transfer<br>Members | Total<br>Member<br>Added | Total<br>Members<br>Dropped | Gain/<br>Loss<br>Members |
|-----------|--------------|------------------|------------------------|----------------|--------------------|----------------------|---------------------|--------------------------|-----------------------------|--------------------------|
| 2017-2018 | 0            | 0                | 0                      | 87             | 3                  | 0                    | 9                   | 99                       | 87                          | 12                       |
| 2018-2019 | 1            | 0                | 1                      | 71             | 22                 | 1                    | 0                   | 94                       | 91                          | 3                        |
| 2019-2020 | 0            | 0                | 0                      | 71             | 0                  | 0                    | 11                  | 82                       | 74                          | 8                        |
| 2020-2021 | 1            | 0                | 1                      | 58             | 22                 | 1                    | 4                   | 85                       | 70                          | 15                       |
| 2021-2022 | 1            | 1                | 0                      | 67             | 34                 | 3                    | 13                  | 117                      | 96                          | 21                       |
| Average   | 1            | 0                | 0                      | 71             | 16                 | 1                    | 7                   | 95                       | 84                          | 12                       |